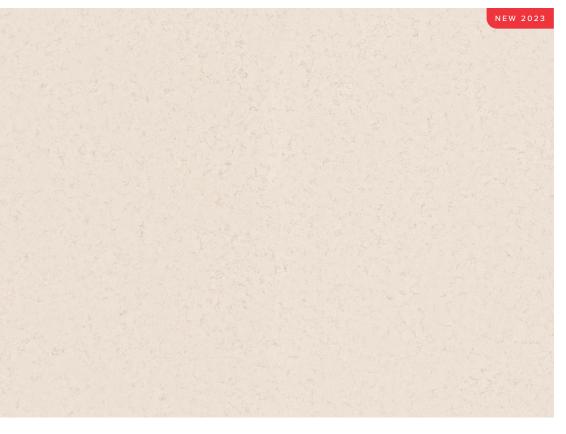

#### TERLINGUA

Located near the Rio
Grande, Terlingua is
Texas's most popular
ghost town. This surface
draws inspiration from the
locale, with its off-white,
sandy background and
warm brown veins that
coordinate with a wide
range of colors

Q6024 VEINING DESIGN