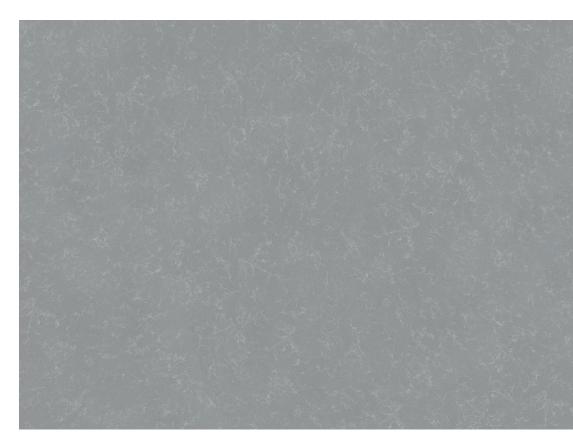

#### U R B A N C L O U D

A medium grey quartz that contains short and slightly faded veins in off-white. The design contains a very fine off-white particulate grain throughout that lends a natural stone appearance and depth to the design.

Q6018 VEINING DESIGN