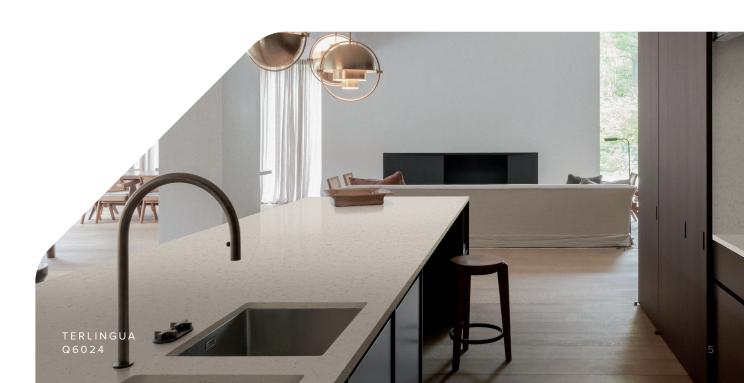

#### TERLINGUA

Located near the Rio
Grande, Terlingua is
Texas's most popular
ghost town. This surface
draws inspiration from the
locale, with its off-white,
sandy background and
warm brown veins that
coordinate with a wide
range of colors

Q6024 VEINING DESIGN

FRONT COVER: TERLINGUA Q6024 BACK COVER: SAN ANGELO Q6025