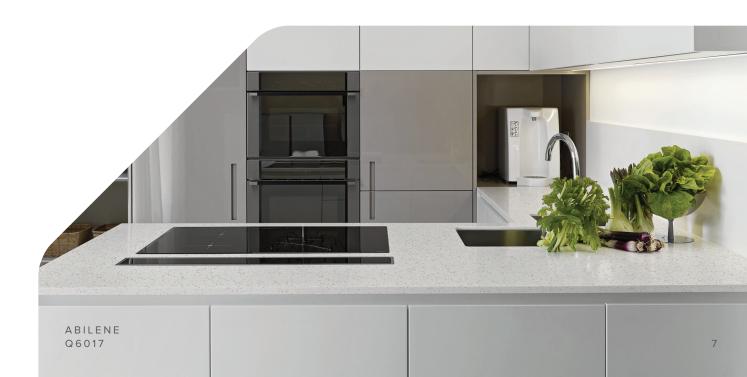

#### ABILENE

A slightly warm, soft grey design. Small to mediumsize glass particulates are spread throughout the design, ranging in appearance from completely transparent to cool dark grey.

Q6017 PARTICULATE DESIGN