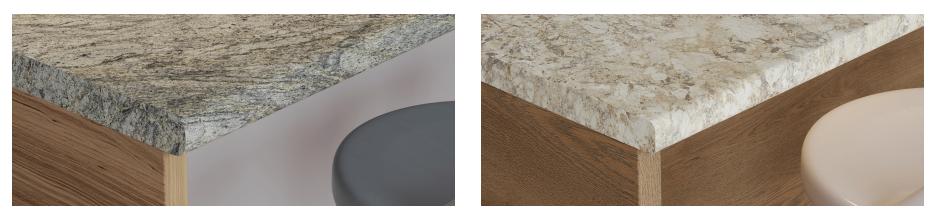

# Countertop edge profile possibilities.

Wilsonart Decorative Edges allow one small detail to define an entire space. With multiple options available, you can complement any style and any look. So feel free to explore. Reach the next level. And get the edge.

### BULLNOSE EDGE

This classic, modern edge creates a simple yet timeless look. The roundness of the bullnose edge is ideal for traditionally styled spaces.

SPRING CARNIVAL 1876K-35

GRANITE

### PENCIL EDGE

Strong, crisp angles enhance the solid stone aesthetic with a classic look and feel. The tight full wrap edge creates the authentic look of stone. The decorative surface is wrapped around both the top and bottom, protecting the underside of the countertop.