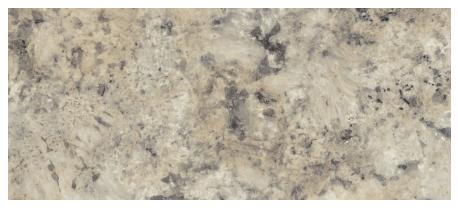

### CLASSIC GRANITES

With medium-scaled features and shorter veins, Classic Granites showcase subtle movement and dimensional details that are always of the moment.

TYPHOON ICE 4952K-22

CLASSIC GRANITES

PRALINE ANTICO 5008K-07