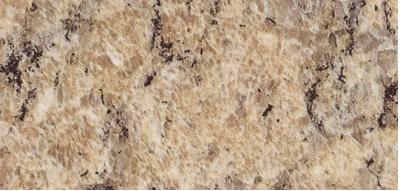

### CLASSIC GRANITES

With medium-scaled features and shorter veins, Classic Granites showcase subtle movement and dimensional details that are always of the moment.

TYPHOON ICE 4952K-22

CLASSIC GRANITES

PRALINE ANTICO 5008K-07