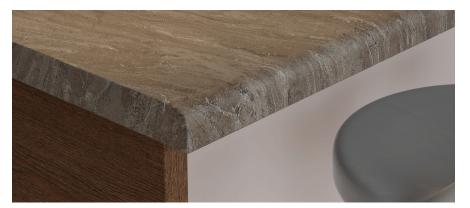

### PENCIL EDGE

Strong, crisp angles enhance the solid stone aesthetic with a classic look and feel. The tight full wrap edge creates the authentic look of stone. The decorative surface is wrapped around both the top and bottom, protecting the underside of the countertop.