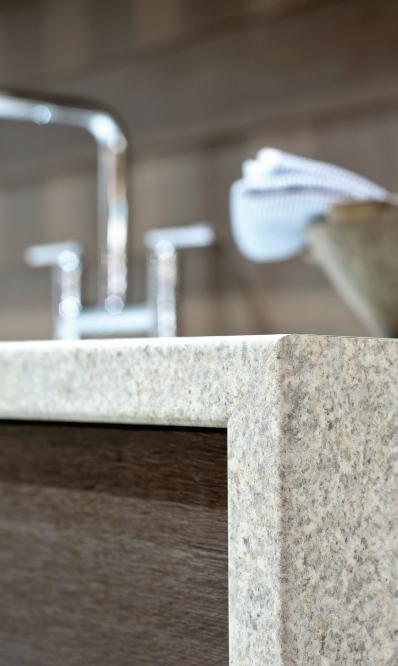

### PENCIL EDGE

Strong, crisp angles enhance the solid stone aesthetic with a classic look and feel. The tight full wrap edge creates the authentic look of stone. The decorative surface is wrapped around both the top and bottom, protecting the underside of the countertop.

### CRESCENT EDGE

This versatile edge blends into nearly any kitchen design. It's the perfect finishing touch that adds depth and sophistication to any space.