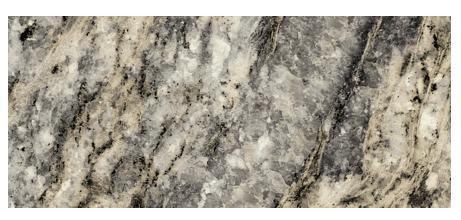

### WILSONART<sup>®</sup> HOME

TYPHOON ICE 4952K-22

### CLASSIC GRANITES

With medium-scaled features and shorter veins, Classic Granites showcase subtle movement and dimensional details that are always of the moment.

TYPHOON ICE 4952K-22

CLASSIC GRANITES

PRALINE ANTICO 5008K-07