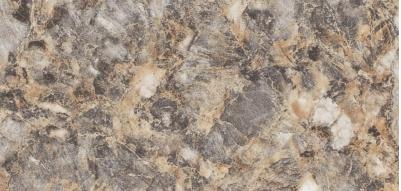

### SUBTLE GRANITES

Subtle Granites feature soft movement, shorter viens, and refined details for depth and versatility.

WHITE JUPARANA 4931-38

SUBTLE GRANITE

BAHIA GRANITE 4595K-52

SUBTLE GRANITE

SUBTLE GRANITE

BAINBROOK GREY 1863K-55

SUBTLE GRANITE BORDEAUX JUPARANA 4929-38

20