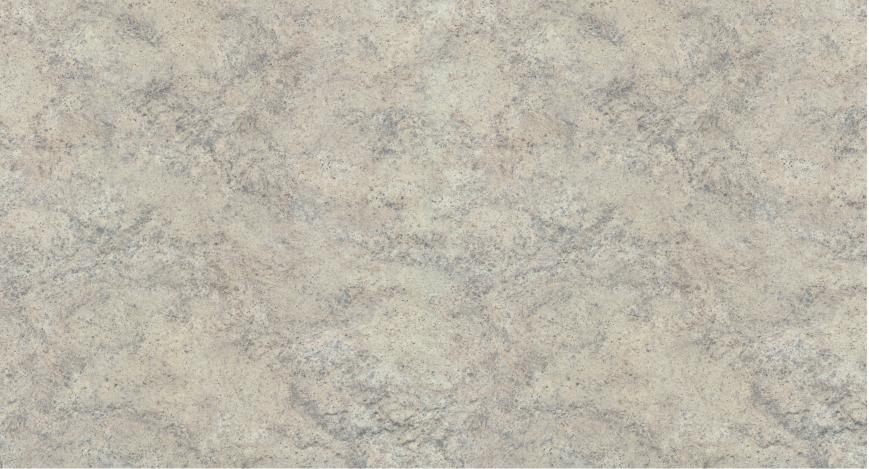

### CLASSIC GRANITES

With medium-scaled features and shorter veins, Classic Granites showcase subtle movement and dimensional details that are always of the moment.

TYPHOON ICE 4952K-22

CLASSIC GRANITES

PRALINE ANTICO 5008K-07

CLASSIC GRANITES GOLDEN ROMANO 1871K-35

CLASSIC GRANITES