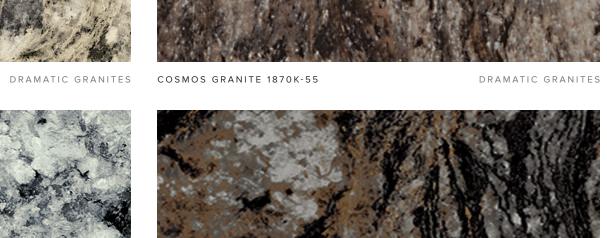

### DRAMATIC GRANITES

Dramatic Granites offer extraordinary movement, dimensional veining, and distinct markings for looks that go beyond the unexpected.

SPRING CARNIVAL 1876K-35

DRAMATIC GRANITES

WINTER CARNIVAL 1874K-35

DRAMATIC GRANITES

AUTUMN CARNIVAL 1877K-35

DRAMATIC GRANITES SUMMER CARNIVAL 1875K-35

DRAMATIC GRANITES

GRANITO AMARELO 1878K-35

BRONZITE 4971K-52

DRAMATIC GRANITES

TRINIDAD LAPIDUS 1879K-35