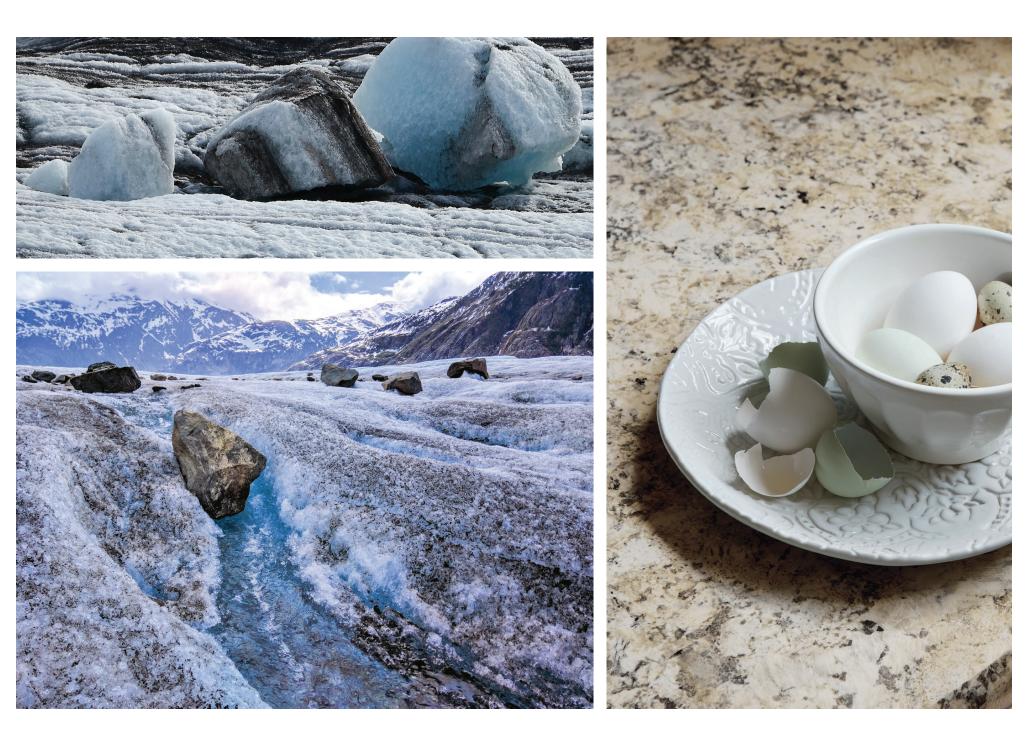

### DESIGN

Inspired by nature, Wilsonart<sup>®</sup> HPL presents unique and versatile designs that can transform a home with style and beauty. HPL is available in a wide variety of designs, colors, and finishes, offering homeowners the creative flexibility to craft a personal, lasting style.

### BETTER THAN GRANITE

Granite HPL outperforms traditional granite in cleanability, stain resistance, scratch resistance, scuff resistance, and impact, making it the ideal surface for durability and aesthetic. And unlike its fragile, porous competitor, Granite HPL is sustainable, requires minimal care, and is easy to wipe clean and disinfect.