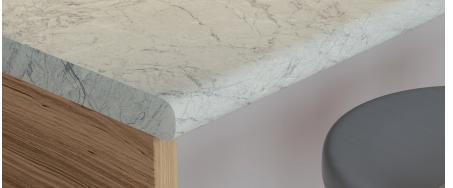

### STONE & CONCRETE BENJAMIN GREY 1887K-22

Strong, crisp angles enhance the solid stone aesthetic with a classic look and feel. The tight full-wrap edge creates the authentic look of stone. The decorative surface is wrapped around both the top and bottom, protecting the underside of the countertop.

SERRANIA 1890K-22