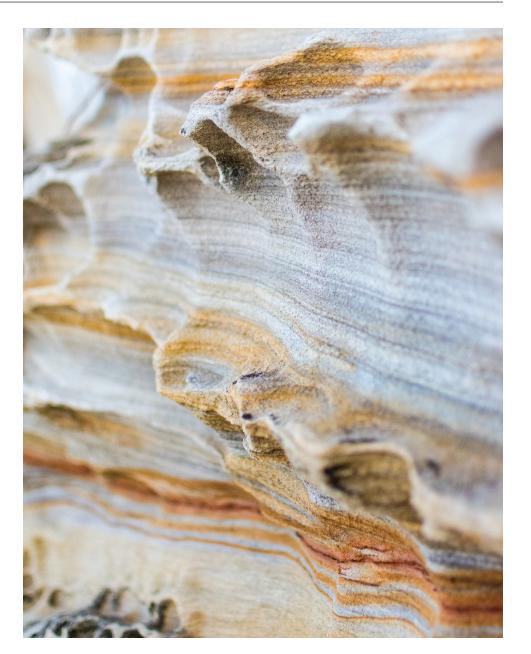

### NATURAL STONES

Natural Stones offer sophisticated movement, layered accents, and veining found in rugged landscapes around the world.

SERRANIA 1890K-22

NATURAL STONES BENJAMIN GREY 1887K-22

NATURAL STONES NATURAL STONES ANDORRA SHADOW 4998K-22

### Movement and texture.

An architectural inspiration for centuries, travertine is the perfect choice to add a touch of drama. Our HPL travertine selections create stunning fluidity and style with unique variations.

### CONTRASTING TRAVERTINE

Directional, swirling movement — the result of mixing calcite and minerals — is encapsulated in our Contrastive Travertine to create distinct color play and invigorating contrast.