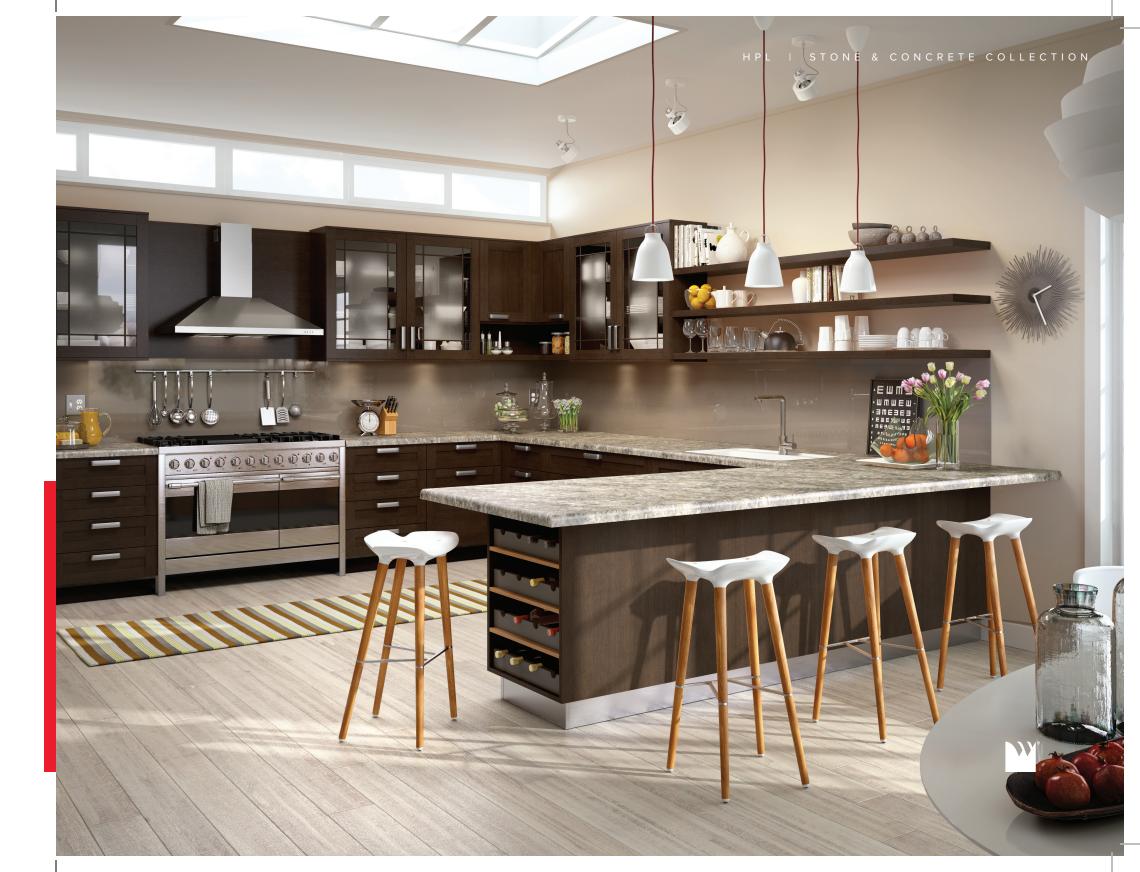

in, and always prepared for the unpredictable.

### PERFORMANCE

Wilsonart® Engineered Surfaces are durably crafted for the unpredictability of everyday life. Plus, Wilsonart® HD® and Premium HPL feature AEON™ Enhanced Scratch & Scuff-Resistant Performance Technology, outperforming competitive HPL by a factor of up to 3-5x the industry standard for increased wear resistance and improved scratch, scuff, and mar performance. We take pride in building surfaces that look newer and maintain performance, long after installation.

### ANTIMICROBIAL PROTECTION

Built-in protection from the hidden microscopic dangers all around us. With silver ion technology locked in, our surfaces help inhibit the growth of stain and odor-causing bacteria, mold, and mildew.

Learn more at wilsonart.com/performs.











SERRANIA 1890K-22

## Bringing the outdoors in.

Warm, rustic, and sturdy. Stone provides an earthy feel to any space, bringing the beauty of the outdoors in. Connecting us with nature's serenity, our calming, complementary tones — ranging from light neutrals to the deepest hues — create beautiful solutions for a variety of home designs.











BENJAMIN GREY 1887K-22

# Modern elegance that performs.

Wilsonart® HPL stone looks provide modern elegance that last for years to come. Standing up to the everyday, our engineered surfaces capture natural beauty while outperforming traditional stone with exceptional resistance against scratches, scuffs, and more.



### HPL | STONE & CONCRETE COLLECTION

### NATURAL STONES

Natural Stones offer sophisticated movement, layered accents