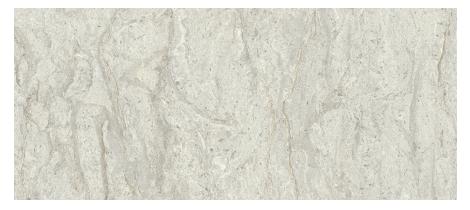

### CONTRASTING TRAVERTINE

Directional, swirling movement — the result of mixing calcite and minerals — is encapsulated in our Contrastive Travertine to create distinct color play and invigorating contrast.

WHITE CASCADE 5003-38

CONTRASTING TRAVERTINE

SILVER TRAVERTINE 1858K-55

CONTRASTING TRAVERTINE SIERRA CASCADE 5005-38

CONTRASTING TRAVERTINE

DUSK CASCADE 5004-38

CONTRASTING TRAVERTINE

RUSTIC SLATE 4888-38