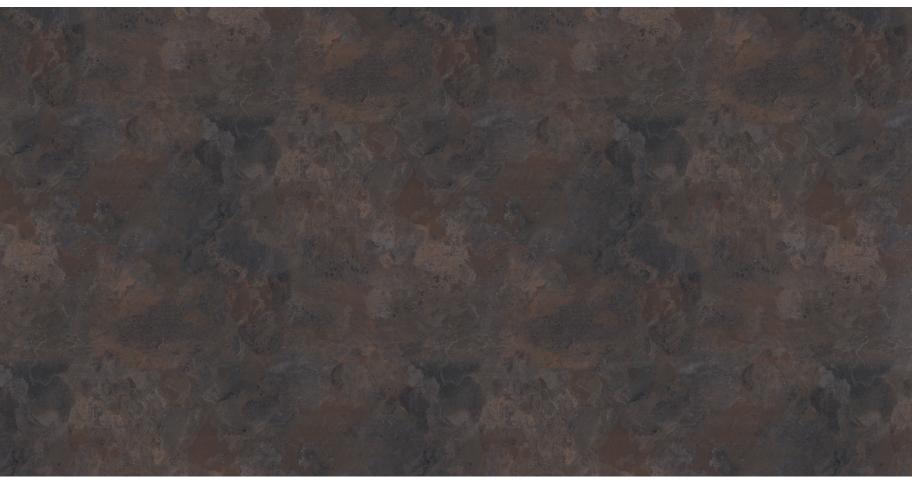

BENJAMIN GREY 1887K-22

### STONE & CONCRETE BENJAMIN GREY 1887K-22

Strong, crisp angles enhance the solid stone aesthetic with a classic look and feel. The tight full-wrap edge creates the authentic look of stone. The decorative surface is wrapped around both the top and bottom, protecting the underside of the countertop.