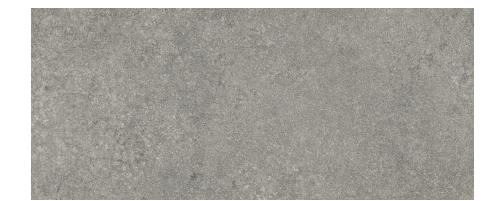

BENJAMIN GREY 1887K-22

### STONE & CONCRETE BENJAMIN GREY 1887K-22

Strong, crisp angles enhance the solid stone aesthetic with a classic look and feel. The tight full-wrap edge creates the authentic look of stone. The decorative surface is wrapped around both the top and bottom, protecting the underside of the countertop.