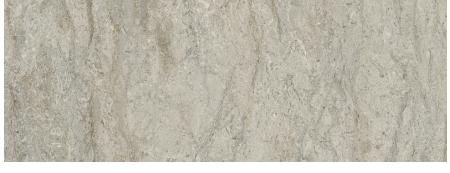

BENJAMIN GREY 1887K-22

### STONE & CONCRETE BENJAMIN GREY 1887K-22

Strong, crisp angles enhance the solid stone aesthetic with a classic look and feel. The tight full-wrap edge creates the authentic look of stone. The decorative surface is wrapped around both the top and bottom, protecting the underside of the countertop.