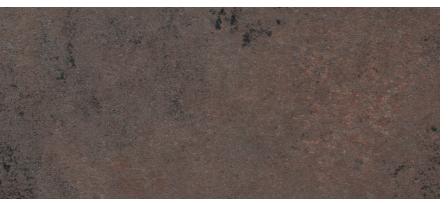

PEBBLE PIAZZA 5009-60

RUSTIC CONCRETE

POTTER'S CLAY 5011K-22

RUSTIC CONCRETE

### BULLNOSE EDGE

This classic, modern edge creates a simple yet timeless look. The roundness of the bullnose edge is ideal for traditionally styled spaces.

POTTER'S CLAY 5011K-22