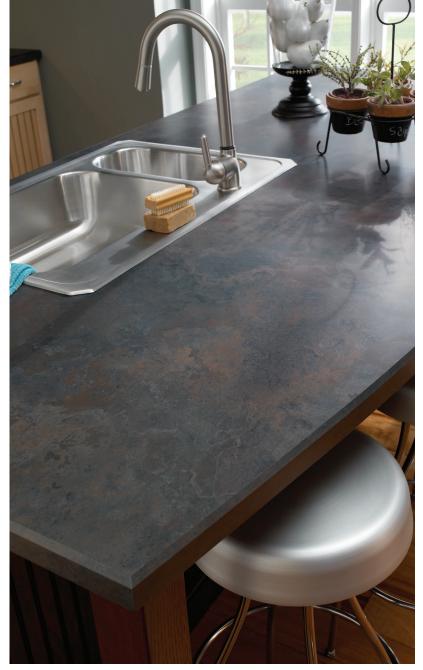

BENJAMIN GREY 1887K-22

### STONE & CONCRETE BENJAMIN GREY 1887K-22

Strong, crisp angles enhance the solid stone aesthetic with a classic look and feel. The tight full-wrap edge creates the authentic look of stone. The decorative surface is wrapped around both the top and bottom, protecting the underside of the countertop.