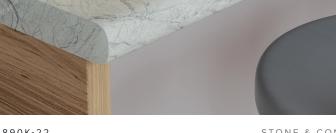

### STONE & CONCRETE BENJAMIN GREY 1887K-22

Strong, crisp angles enhance the solid stone aesthetic with a classic look and feel. The tight full-wrap edge creates the authentic look of stone. The decorative surface is wrapped around both the top and bottom, protecting the underside of the countertop.