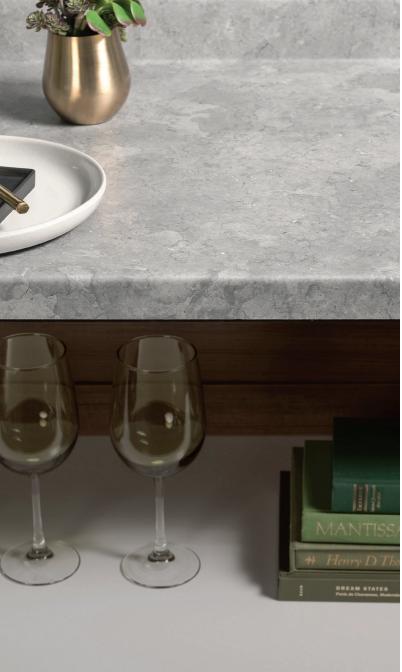

### BETTER THAN STONE & CONCRETE

Stone & Concrete HPL outperforms traditional Stone & Concrete in cleanability, stain resistance, scratch resistance, scuff resistance, and impact, making it the ideal surface for durability and aesthetic. And unlike its fragile, porous competitor, Stone & Concrete HPL is sustainable, requires minimal care, and is easy to wipe clean and disinfect.

### STAIN AND SCRATCH

Live and move in your space without worry. Stone & Concrete HPL eliminates common threats with built in stain and scratch resistance that provides peace of mind and lasting beauty. And when life's usual mishaps do occur, HPL is simple to clean and disinfect. It's consistently durable, easy to maintain, and always prepared for the unpredictable.

### PERFORMANCE

Wilsonart® Engineered Surfaces are durably crafted for the unpredictability of everyday life. Plus, Wilsonart® HD® and Premium HPL feature AEON™ Enhanced Scratch & Scuff-Resistant Performance Technology, outperforming competitive HPL by a factor of up to 3-5x the industry standard for increased wear resistance and improved scratch, scuff, and mar performance. We take pride in building surfaces that look newer and maintain performance, long after installation.

# Modern elegance that performs.

Wilsonart® HPL stone looks provide modern elegance that last for years to come. Standing up to the everyday, our engineered surfaces capture natural beauty while outperforming traditional stone with exceptional resistance against scratches, scuffs, and more.