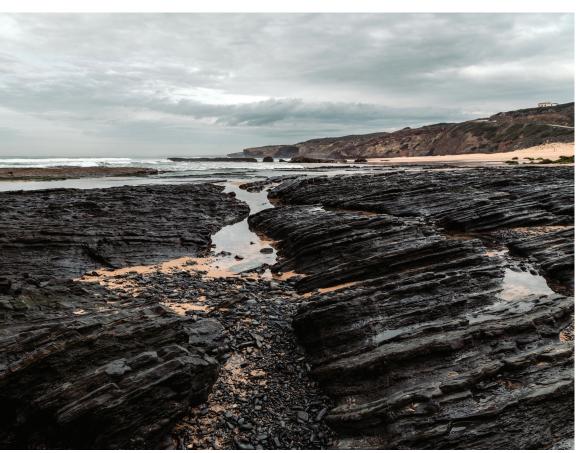

## Bringing the outdoors in.

Warm, rustic, and sturdy. Stone provides an earthy feel to any space, bringing the beauty of the outdoors in. Connecting us with nature's serenity, our calming, complementary tones — ranging from light neutrals to the deepest hues — create beautiful solutions for a variety of home designs.