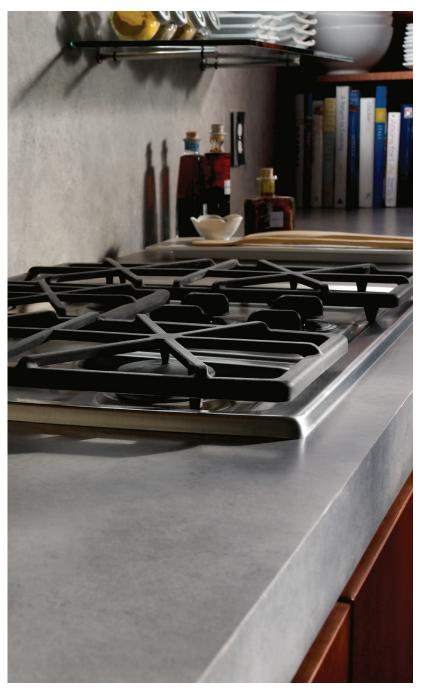

### Rustic meets industrial.

Rustic charm meets industrial sophistication. Our concretes offer rich cement textures to create complementary or high-contrast effects across the surface and throughout the home.

### RUSTIC CONCRETE

Something old, something new. Marked by simplicity, Rustic Concretes combine classic, nature-inspired beauty with statement-making modern appeal.

PERLA PIAZZA 1867K-55

RUSTIC CONCRETE