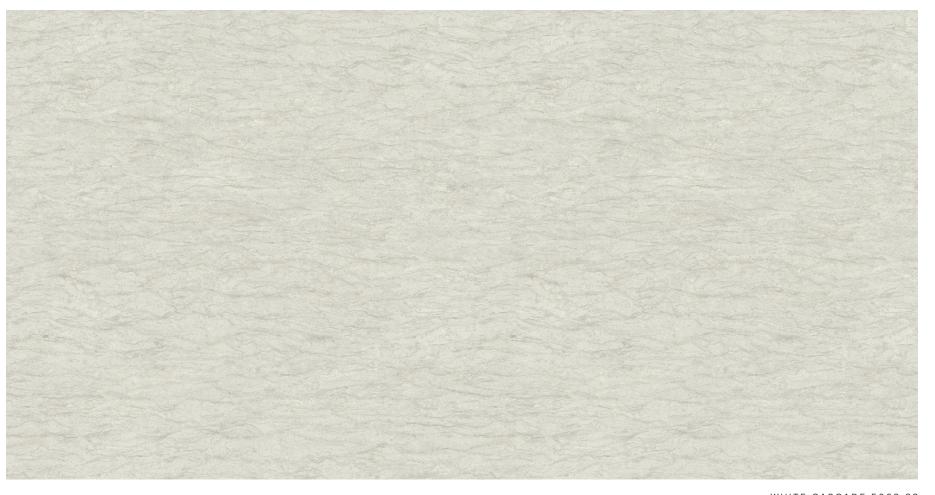

WHITE CASCADE 5003-38

WHITE CASCADE 5003-38

CONTRASTING TRAVERTINE

SILVER TRAVERTINE 1858K-55

CONTRASTING TRAVERTINE SIERRA CASCADE 5005-38

CONTRASTING TRAVERTINE

DUSK CASCADE 5004-38

CONTRASTING TRAVERTINE

RUSTIC SLATE 4888-38