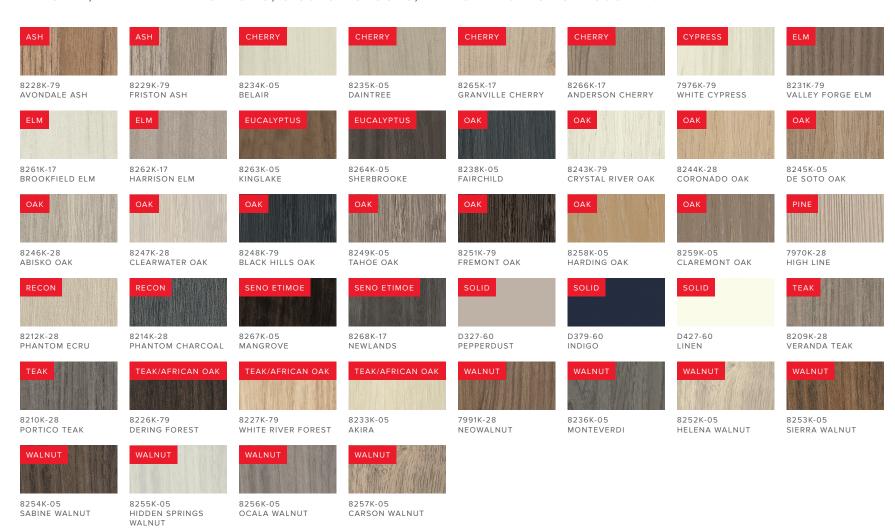

#### STEP 2: CHOOSE YOUR LUXURY WOOD SPECIES

Browse our design library for a diverse selection of popular warm woodgrains, cool woodgrains, and solid colors. Available woodgrains vividly mimic the look and feel of luxurious real wood, but outperform natural materials and wood veneer thanks to sustainable, high-performance engineering. For a different style, our solid colors can replace traditional paint with panels that remain vibrant over the long term. Choose from a variety of textures inspired by nature and high-design options, like matte or textured gloss, to beautifully protect your surface from wear, stains, and scuffing.

#### IN TOTAL, THERE ARE 12 SPECIES, 8 COLOR GROUPS, AND 5 FINISHES TO DISCOVER.