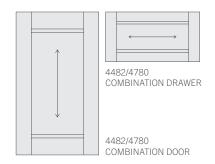

#### STEP 1: CHOOSE YOUR DOOR AND DRAWER STYLE

Start building a design vision with door styles that feature distinct joinery in Miter, Shaker, or French Cut construction options. Want to build your own cabinet doors? Choose from three rail and stile options in the same collection in Wilsonart® Cabinet Door designs. Best-matched Wilsonart® Edgeband makes it easy to install our Cabinet Doors on new frameless cabinetry.

#### COMBINATION