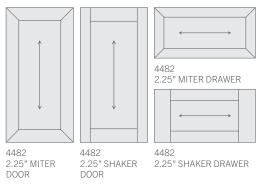

#### STEP 1: CHOOSE YOUR DOOR AND DRAWER STYLE

Start building a design vision with door styles that feature distinct joinery in Miter, Shaker, or French Cut construction options. Want to build your own cabinet doors? Choose from three rail and stile options in the same collection in Wilsonart® Cabinet Door designs. Best-matched Wilsonart® Edgeband makes it easy to install our Cabinet Doors on new frameless cabinetry.

#### FLAT FRONT

ARROWS INDICATE GRAIN DIRECTION