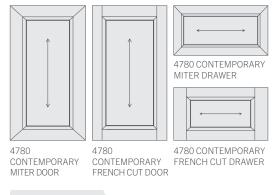

#### STEP 1: CHOOSE YOUR DOOR AND DRAWER STYLE

Start building a design vision with door styles that feature distinct joinery in Miter, Shaker, or French Cut construction options. Want to build your own cabinet doors? Choose from three rail and stile options in the same collection in Wilsonart® Cabinet Door designs. Best-matched Wilsonart® Edgeband makes it easy to install our Cabinet Doors on new frameless cabinetry.

#### **CONTEMPORARY SHAKER**