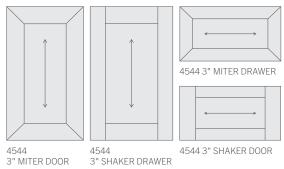

#### STEP 1: CHOOSE YOUR DOOR AND DRAWER STYLE

Start building a design vision with door styles that feature distinct joinery in Miter, Shaker, or French Cut construction options. Want to build your own cabinet doors? Choose from three rail and stile options in the same collection in Wilsonart® Cabinet Door designs. Best-matched Wilsonart® Edgeband makes it easy to install our Cabinet Doors on new frameless cabinetry.

#### FLAT FRONT

ARROWS INDICATE GRAIN DIRECTION