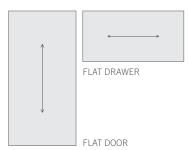

#### STEP 1: CHOOSE YOUR DOOR AND DRAWER STYLE

Start building a design vision with door styles that feature distinct joinery in Miter, Shaker, or French Cut construction options. Want to build your own cabinet doors? Choose from three rail and stile options in the same collection in Wilsonart® Cabinet Door designs. Best-matched Wilsonart® Edgeband makes it easy to install our Cabinet Doors on new frameless cabinetry.

#### FLAT FRONT

ARROWS INDICATE GRAIN DIRECTION