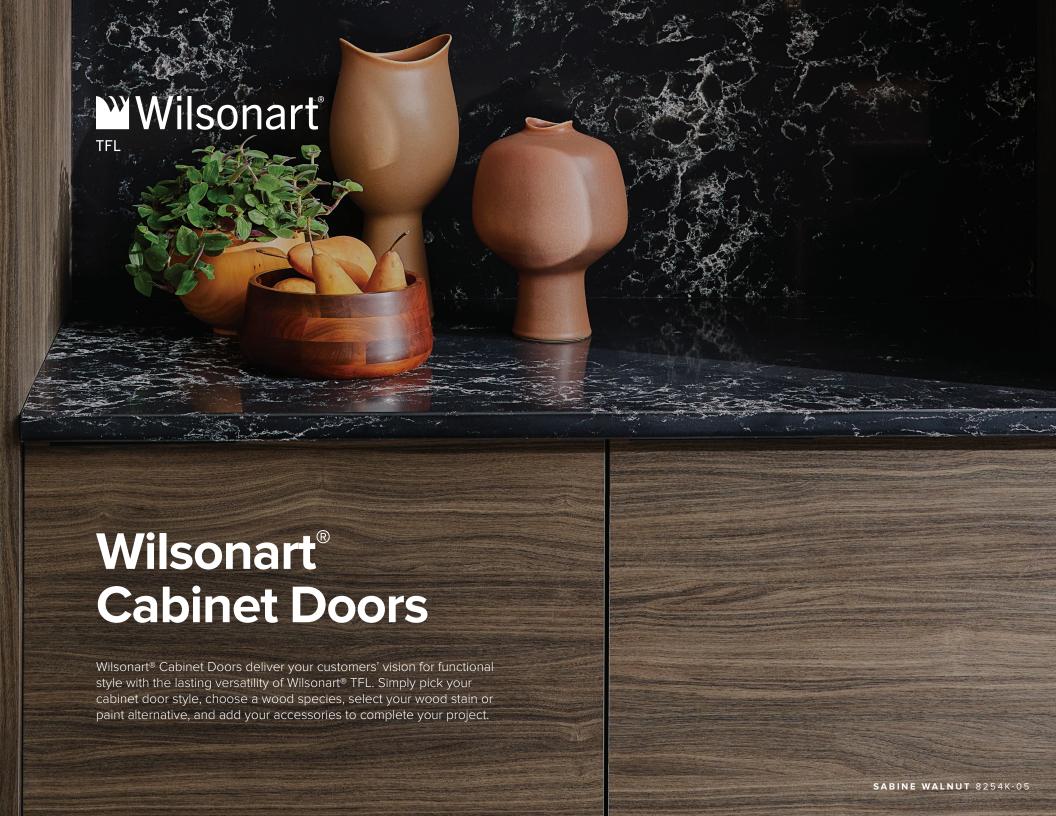

#### SURFACES YOU LOVE

All 5-Piece and Flat Panel Cabinet Doors and Drawer Fronts feature Wilsonart® TFL designs and are specially ordered to your customers' dimensions. Designers can specify any of our products with the confidence that all surface designs and textures will match.



#### SERVICE YOU CAN COUNT ON

Our nationwide availability readily supports your vision. Cabinet Doors ship in 2–3 weeks.



#### PEOPLE WHO CARE

Wilsonart has the industry's largest team of responsive sales and specification representatives. Let's have a conversation and make your vision a reality.



#### **VALUE CONSCIOUS**

Wilsonart® Cabinet Doors are more affordable than real wood, wood veneers, and painted wood. Available in a variety of both modern and traditional styles.



### INDUSTRY-LEADIN