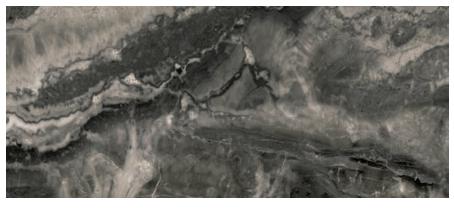

### DRAMATIC MARBLES

Dramatic Marbles are unique. They contain high contrast and high drama with significant movement. They offer distinct features with unique patterns, and they will make a statement.

SAPPHIRE ICE Y0624-38

DRAMATIC MARBLES

DIAMOND ICE Y0626-38

DRAMATIC MARBLES

ONYX ICE Y0625-38

ARDEN PARK CARRERA Y0371K-22

DRAMATIC MARBLES

DRAMATIC MARBLES