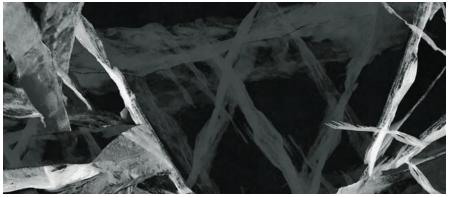

# Extraordinary movement. Exuberant beauty.

Leave subtly behind with the exuberant beauty of our dramatic marbles. Extraordinary movement and variation creates a truly stunning look that's room defining and unexpectedly functional.

### DRAMATIC MARBLES

Dramatic Marbles are unique. They contain high contrast and high drama with significant movement. They offer distinct features with unique patterns, and they will make a statement.