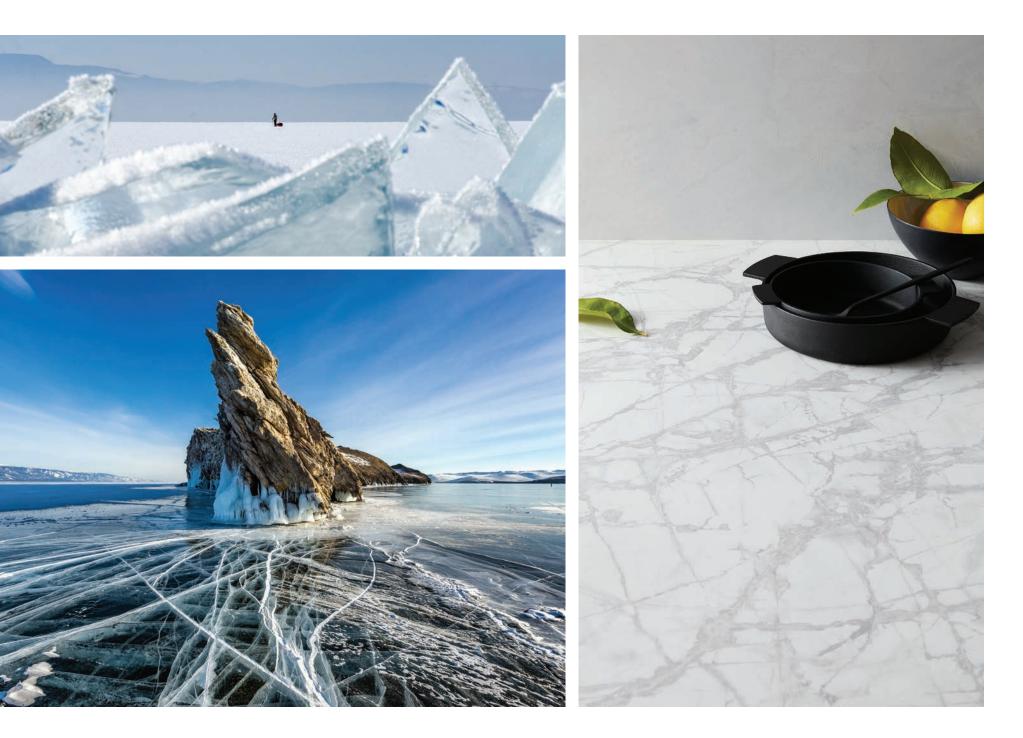

#### BETTER THAN MARBLE

Marble is one of the most delicate materials that can be found in the home. Luckily, marble HPL outperforms traditional marble in cleanability, stain resistance, scratch resistance, scuff resistance, and impact, making it the ideal surface for durability and aesthetic. And unlike its fragile, porous competitor, marble HPL is sustainable, requires minimal care, and is easy to wipe clean and disinfect.

#### STAIN AND SCRATCH

Live and move in your space without worry. In addition to its high price point, traditional marble is porous and soft — even a slight nudge from a belt buckle can damage it. Marble HPL eliminates these common threats with built in stain and scratch resistance that provides peace of mind and lasting beauty. And when life's usual mishaps do occur, marble HPL is simple to clean and disinfect. It's consistently durable, easy to maintain, and always prepared for the unpredictable.

# Elegantly durable. Prepared for anything.

HPL combines beauty and performance to create a surface that withstands everyday cooking, spilling, eating, working, and playing. Our Marble Collection offers this durability in a wide variety of tones and textures, all of which can match your home's aesthetic and transform kitchen countertops, island countertops, open marble shelving, and vanity tops.