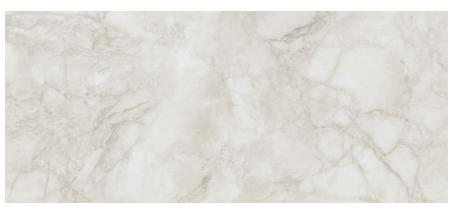

MARMO BIANCO 1885K-07

## CLASSIC MARBLES

Classic Marbles are marbles that are reminiscent of European heritage. They are familiar and add style and class to a space, offering either subtle or higher contrast solutions.

MARMO BIANCO 1885K-07