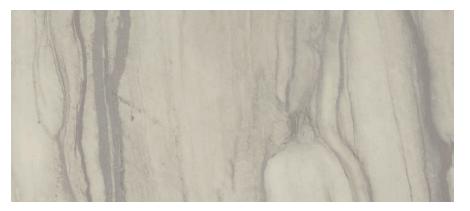

## CLASSIC MARBLES

Classic Marbles are marbles that are reminiscent of European heritage. They are familiar and add style and class to a space, offering either subtle or higher contrast solutions.

MARMO BIANCO 1885K-07

CLASSIC MARBLES

ARCTIC EXPEDITION Y0634-38

CLASSIC MARBLES

ARENITE CREAM 5027K-07

CLASSIC MARBLES

CLASSIC MARBLES

CALCUTTA MARBLE 4925K-07

CLASSIC MARBLES

DRAMA MARBLE 5010K-07

ELEGANT MARBLES

MARMO BIANCO 1885K-07

CLASSIC MARBLES