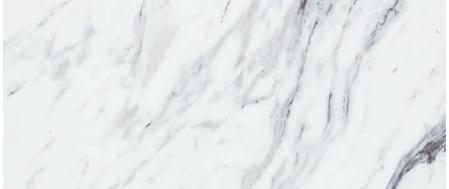

## CLASSIC MARBLES

Classic Marbles are marbles that are reminiscent of European heritage. They are familiar and add style and class to a space, offering either subtle or higher contrast solutions.

MARMO BIANCO 1885K-07

DRAMA MARBLE 5010K-07

ELEGANT MARBLES

MARMO BIANCO 1885K-07

CLASSIC MARBLES