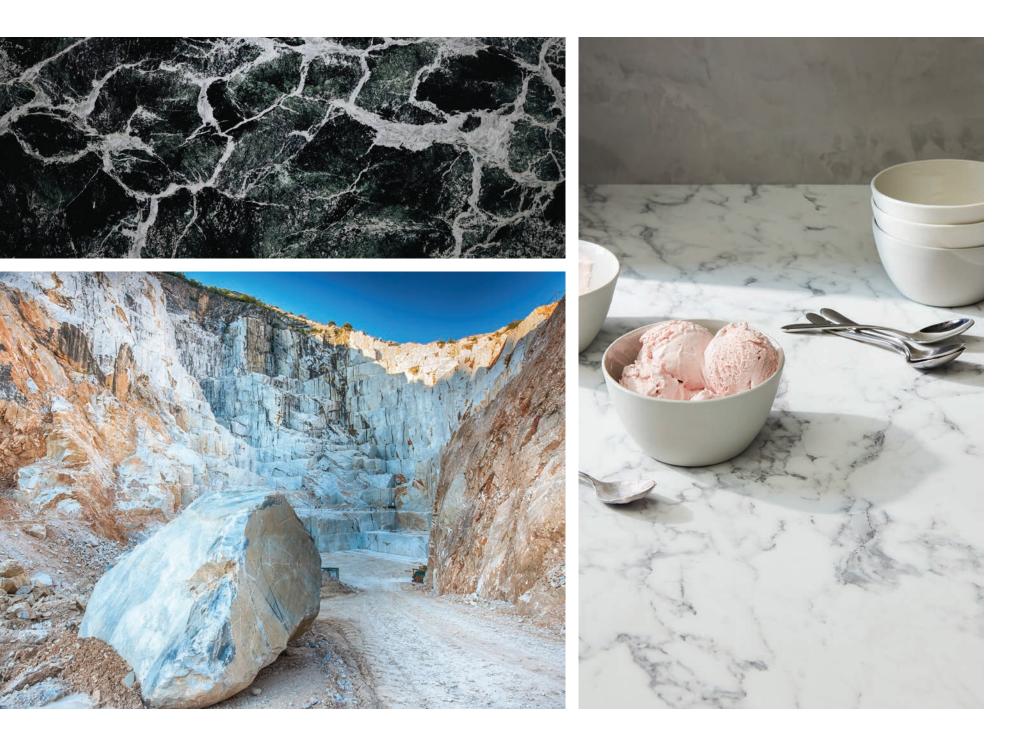

# Enduring style. Versatile opulence.

Eye-catching and opulent, our classic marbles capture the veining structure and shade variations that make these designs so enduringly desirable. These versatile looks provide a beautiful, durable finish to a variety of spaces.

## CLASSIC MARBLES

Classic Marbles are marbles that are reminiscent of European heritage. They are familiar and add style and class to a space, offering either subtle or higher contrast solutions.

MARMO BIANCO 1885K-07

# Refined Design. Unparalleled sophistication.

Our elegant marbles are designed for refined style. Large-scale patterns, compelling movement, and a melding of shades and tones brings unparalleled sophistication engineered to last for years to come.