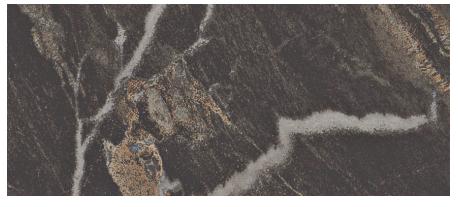

BLACK ALICANTE 4926K-07

BLACK ALICANTE 4926K-07

CLASSIC MARBLES GIRONA CAVERN 4897K-01

CLASSIC MARBLES

DRAMA MARBLE 5010K-07

### BULLNOSE EDGE

This classic, modern edge creates a simple yet timeless look. The roundness of the bullnose edge is ideal for traditionally styled spaces.

BLACK ALICANTE 4926K-07

CLASSIC MARBLES