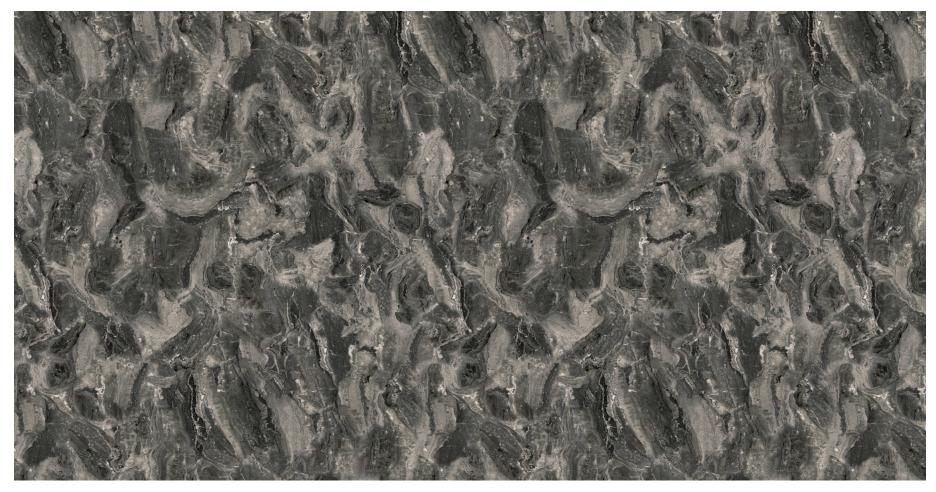

## CLASSIC MARBLES

Classic Marbles are marbles that are reminiscent of European heritage. They are familiar and add style and class to a space, offering either subtle or higher contrast solutions.

MARMO BIANCO 1885K-07

CLASSIC MARBLES

ARCTIC EXPEDITION Y0634-38

CLASSIC MARBLES

ARENITE CREAM 5027K-07

CLASSIC MARBLES

CLASSIC MARBLES

CALCUTTA MARBLE 4925K-07

CLASSIC MARBLES

BLACK ALICANTE 4926K-07

CLASSIC MARBLES GIRONA CAVERN 4897K-01

CLASSIC MARBLES

DRAMA MARBLE 5010K-07